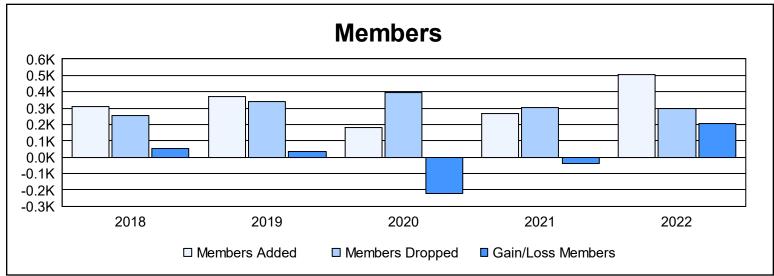

District 316 B As of June 2022 Cumulative

| Year      | New<br>Clubs | Dropped<br>Clubs | Gain/<br>Loss<br>Clubs | New<br>Members | Charter<br>Members | Reinstate<br>Members | Transfer<br>Members | Total<br>Member<br>Added | Total<br>Members<br>Dropped | Gain/<br>Loss<br>Members |
|-----------|--------------|------------------|------------------------|----------------|--------------------|----------------------|---------------------|--------------------------|-----------------------------|--------------------------|
| 2017-2018 | 3            | 0                | 3                      | 230            | 66                 | 13                   | 1                   | 310                      | 257                         | 53                       |
| 2018-2019 | 5            | 3                | 2                      | 235            | 124                | 5                    | 6                   | 370                      | 338                         | 32                       |
| 2019-2020 | 3            | 1                | 2                      | 104            | 65                 | 5                    | 5                   | 179                      | 398                         | -219                     |
| 2020-2021 | 2            | 5                | -3                     | 181            | 57                 | 17                   | 10                  | 265                      | 305                         | -40                      |
| 2021-2022 | 11           | 3                | 8                      | 259            | 237                | 10                   | 1                   | 507                      | 299                         | 208                      |
| Average   | 5            | 2                | 2                      | 202            | 110                | 10                   | 5                   | 326                      | 319                         | 7                        |